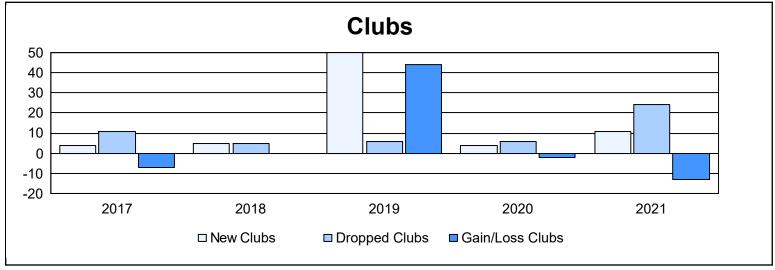

District 315A2 As of June 2021 Cumulative

| Year      | New<br>Clubs | Dropped<br>Clubs | Gain/<br>Loss<br>Clubs | New<br>Members | Charter<br>Members | Reinstate<br>Members | Transfer<br>Members | Total<br>Member<br>Added | Total<br>Members<br>Dropped | Gain/<br>Loss<br>Members |
|-----------|--------------|------------------|------------------------|----------------|--------------------|----------------------|---------------------|--------------------------|-----------------------------|--------------------------|
| 2016-2017 | 4            | 11               | -7                     | 226            | 92                 | 4                    | 10                  | 332                      | 534                         | -202                     |
| 2017-2018 | 5            | 5                | 0                      | 374            | 154                | 96                   | 33                  | 657                      | 601                         | 56                       |
| 2018-2019 | 50           | 6                | 44                     | 254            | 1,196              | 42                   | 7                   | 1,499                    | 343                         | 1,156                    |
| 2019-2020 | 4            | 6                | -2                     | 127            | 105                | 9                    | 21                  | 262                      | 732                         | -470                     |
| 2020-2021 | 11           | 24               | -13                    | 160            | 604                | 17                   | 3                   | 784                      | 1,094                       | -310                     |
| Average   | 15           | 10               | 4                      | 228            | 430                | 34                   | 15                  | 707                      | 661                         | 46                       |